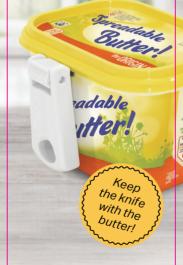

# Tub Butter Knife

Lid

snaps magically over the

knife

SmapAway

Fits on both square and round containers!

SmapAway°

### Use for more than butter!

Works with...

- Cream cheese
- Hummus
- Sour cream, etc.

Lid snaps *magically* over the knife!