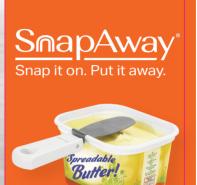

## **S**mapAway®

Attachable knife with collapsible handle

- Wide paddle-style knife makes spreading butter easy
- High-quality stainless steel construction
- Serrated edge to cut your bread
- Dishwasher Safe

#### **SmapAway**®